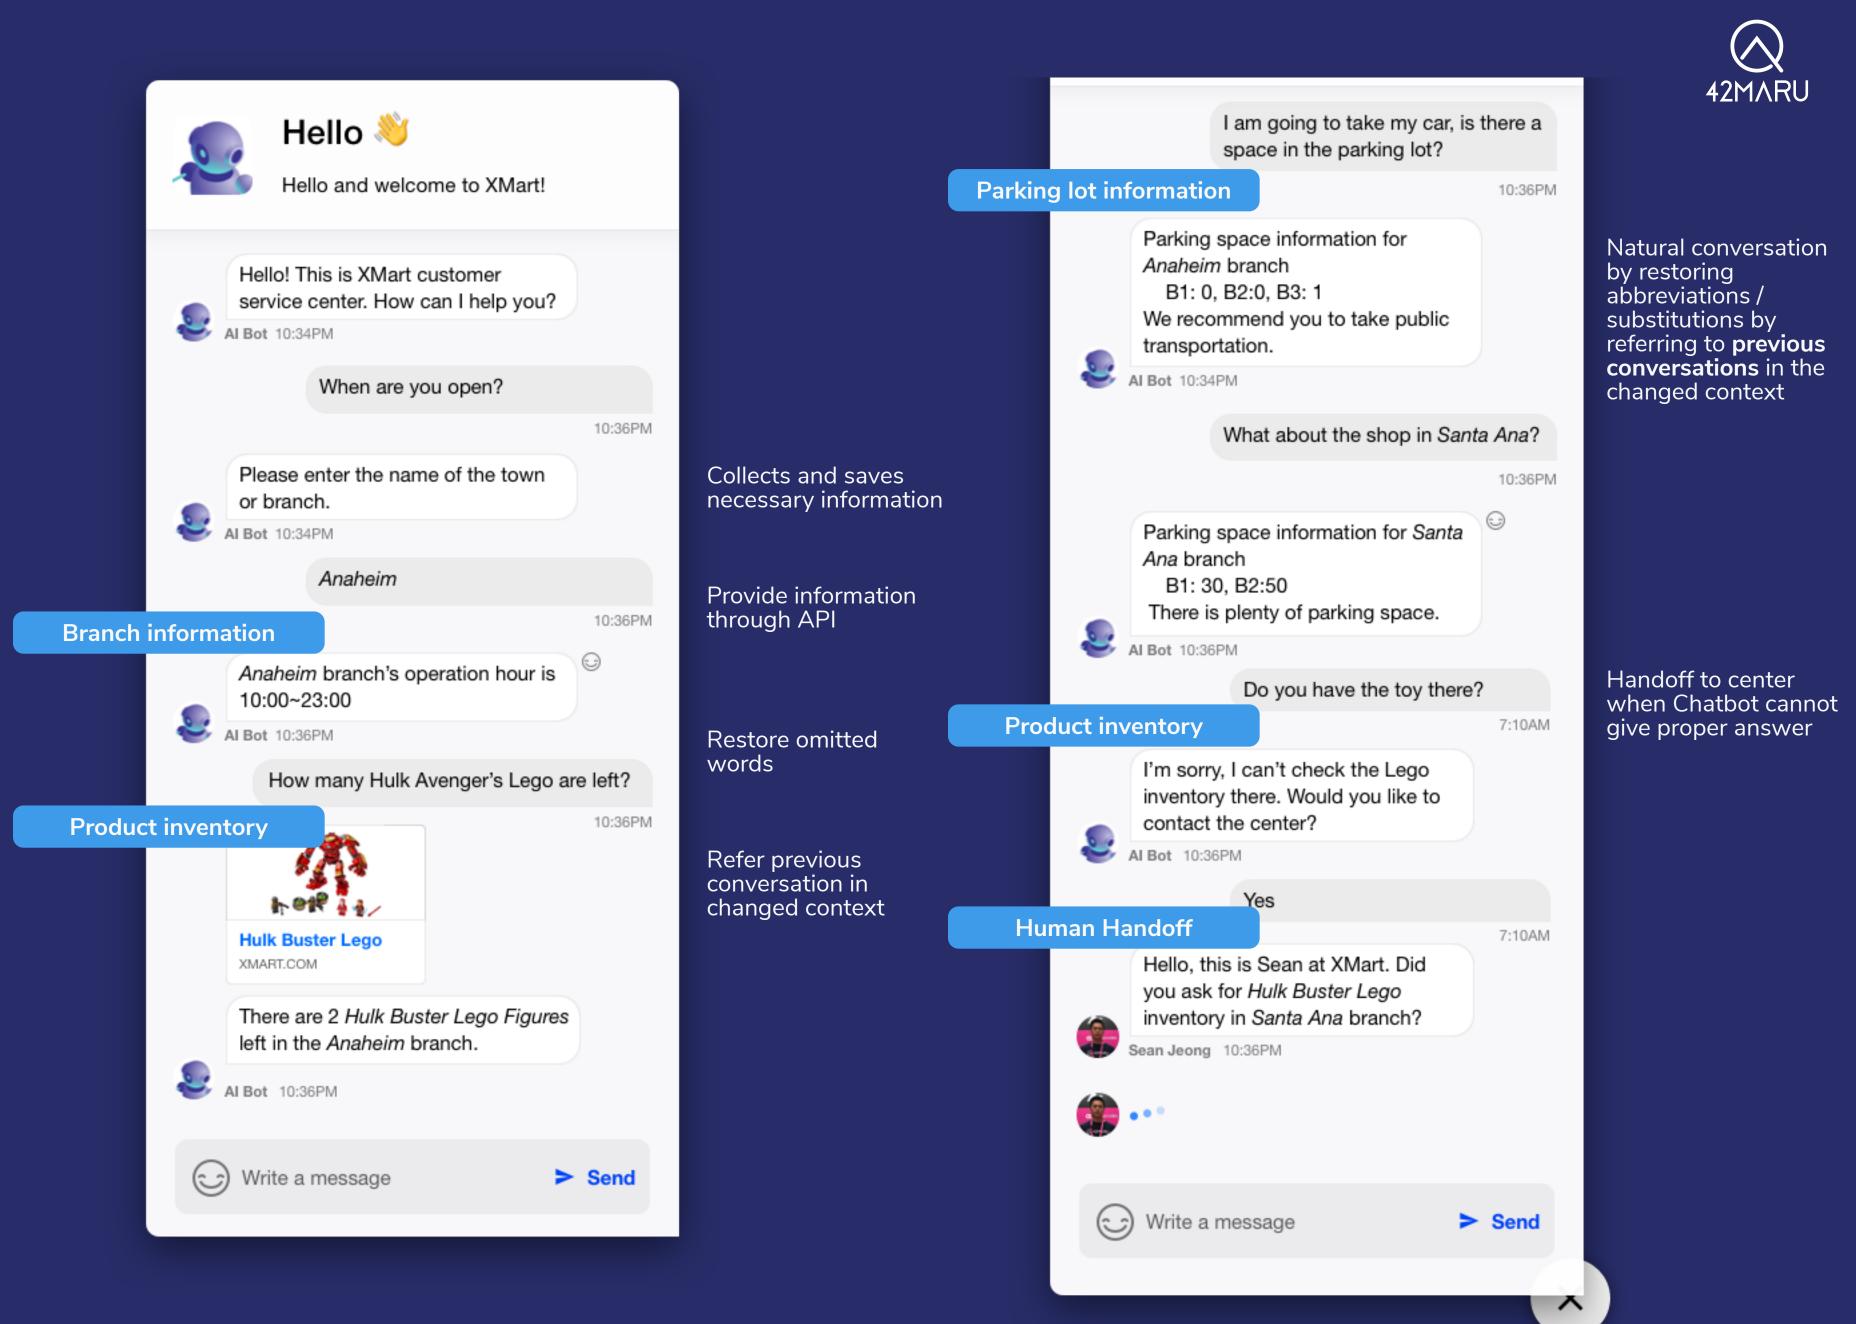

# 42Maru Al Assistant Our Strengths

- Can detect intent based on users questions with accuracy over 94%\*
- Matches user queries to different systems {inventory, branch information, parking lot system, etc}
- Can understand **follow** up questions and remember users previous choices

### emart

- Al Assistant can connect to IM platforms
- Offers information about each shop location, parking spots available, and product stock