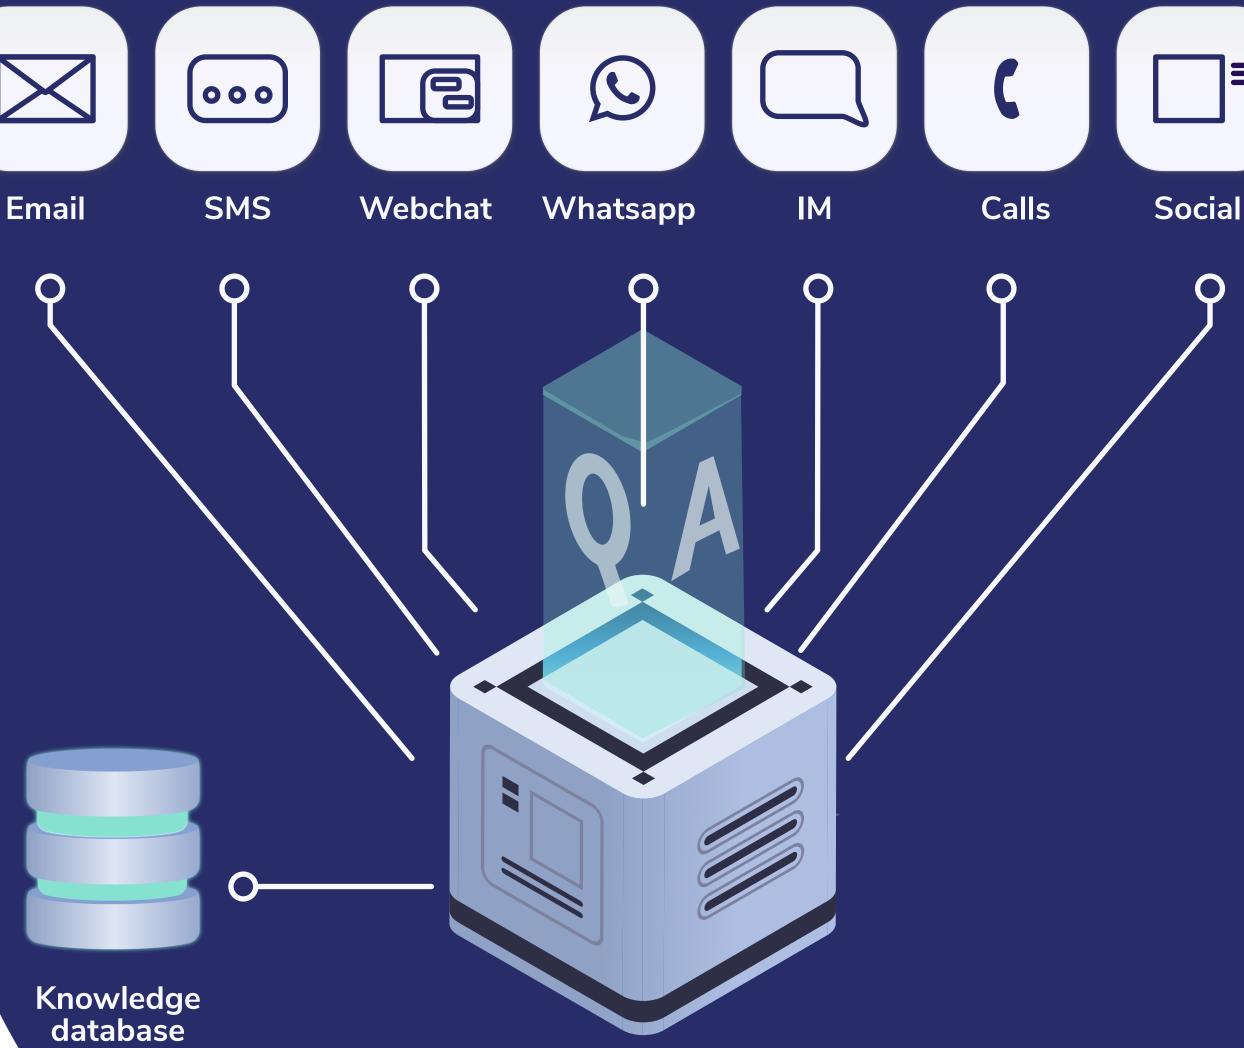

# Our System Unified messages for customers

Integrating all **communication flows** through a **QA (Question Answer) Engine** that understands **natural language**.

1. Initially offers answers from a given Knowledge database.

2. If no answer is found, can use **MRC** (Machine Reading Comprehension) to search in real time from other sources (e.g. historical data).

**3. Actions** based on conditions can be set so the handoff will be the right person to help.

**Question Answer Engine** 