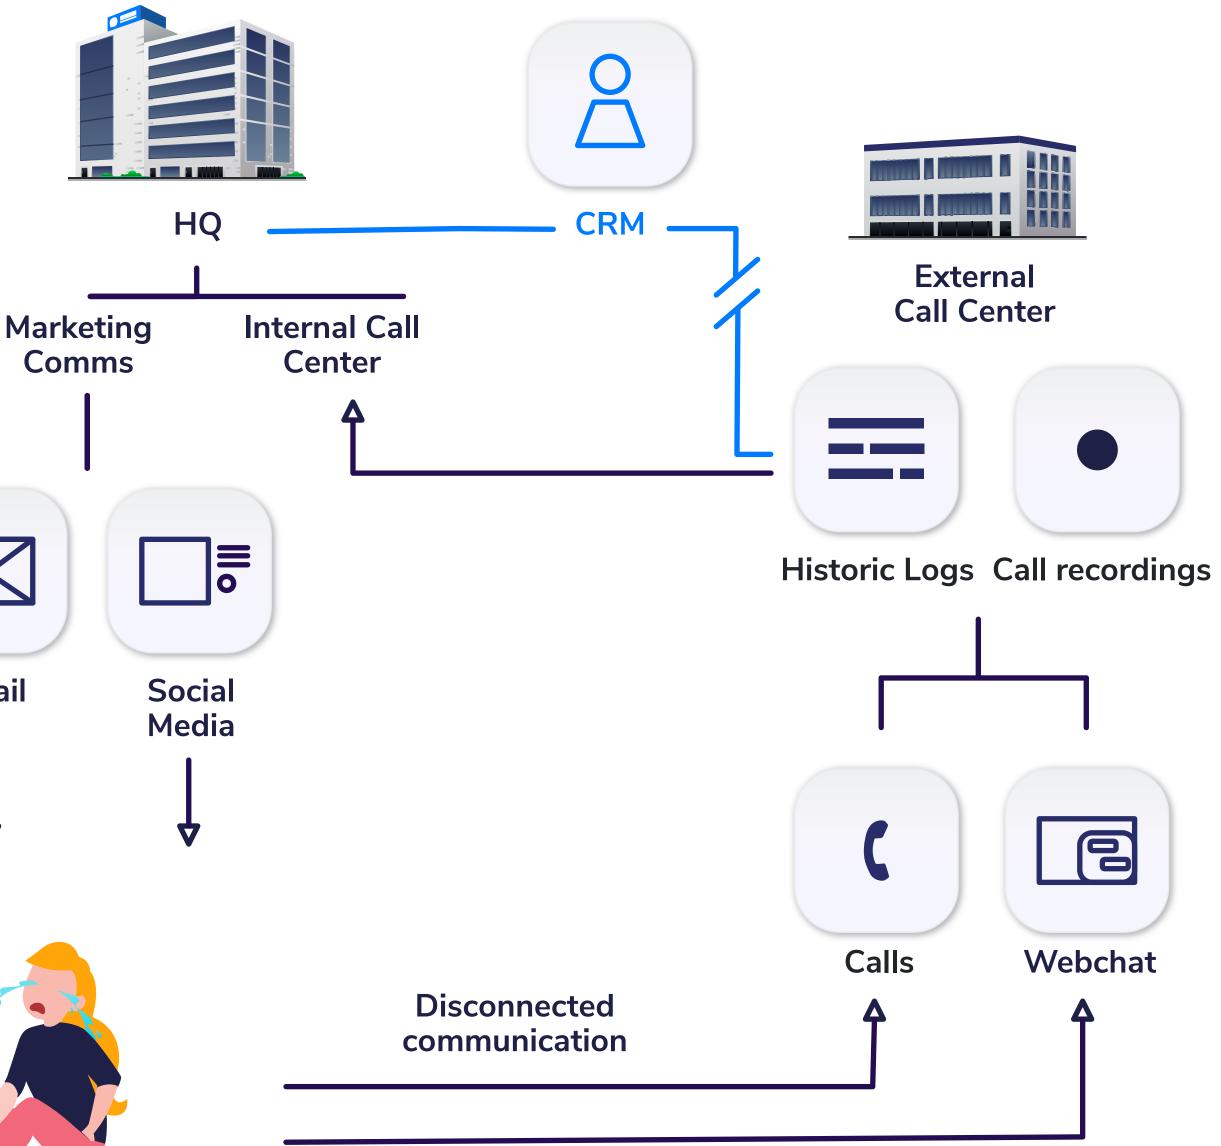

# **Before Applying Al Assistants** Communications common set up

**Disconnected** interactions provide confusing messages and make customers feel frustrated.

Messages from no-reply addresses, social media handled by agencies and external call centers that don't have full access to the customer's history (CRM) make interactions with the company difficult and answering their questions and issues slow and uncomfortable.