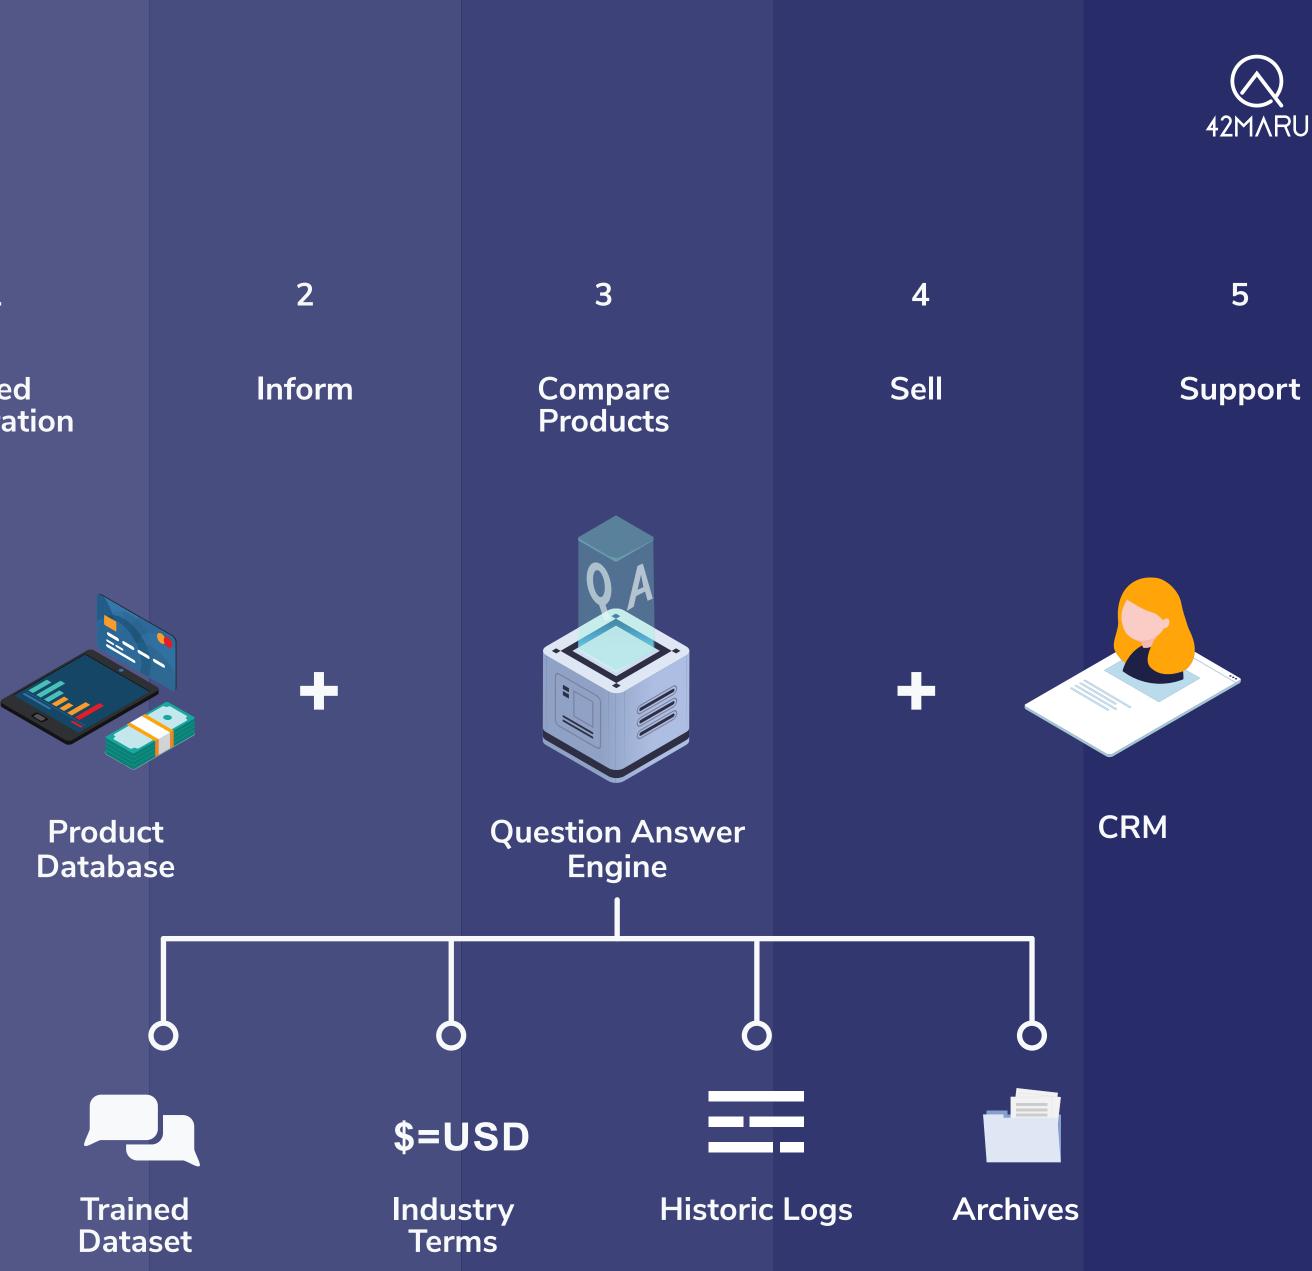

# Our System Unified messages for customers

Integrating all **communication flows** through a **QA (Question Answer) Engine** that understands **natural language**.

1. Initially offers answers from a given Knowledge database.

2. If no answer is found, can use **MRC** (Machine Reading Comprehension) to search in real time from other sources (e.g. historical data).

**3. Actions** based on conditions can be set so the handoff will be the right person to help.

# **Technology and Datasets** Help to reach the next stage

The QA Engine offers immediate answers that are influenced by visitor information.

- Already trained datasets with typical questions for paraphrasing
- Dictionary of **common terms** within industry for synonyms
- Historic Logs added for company specific answers
- Connected archives are **semantically** searched based on visitor intention